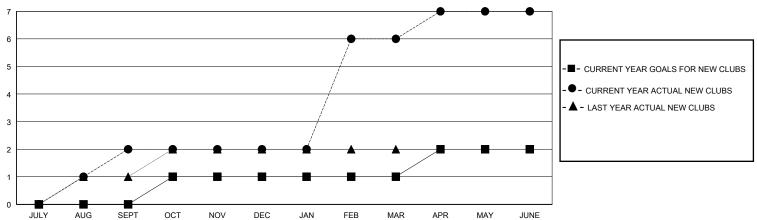

## District 301 B1

Results as of: 6/30/2020

| GMT: | LOCATION PHILIPPINES | GMT CA |
|------|----------------------|--------|
|      |                      |        |

| Clubs                 |               |           |               | Members               |                       |                         |                                                    |  |
|-----------------------|---------------|-----------|---------------|-----------------------|-----------------------|-------------------------|----------------------------------------------------|--|
| RESULTS FOR 2019-2020 |               |           |               | RESULTS FOR 2019-2020 |                       |                         |                                                    |  |
| QUARTER               | NEW CLUB GOAL | NEW CLUBS | DROPPED CLUBS | QUARTER MEMB          | ER GROWTH NET<br>GOAL | MEMBER GROWTH<br>ACTUAL | DROPPED<br>MEMBERS ACTUAL<br>(including transfers) |  |
| JULY/AUG/SEPT         | 0             | 2         | 0             | JULY/AUG/SEPT         | 50                    | 122                     | 33                                                 |  |
| OCT/NOV/DEC           | 1             | 0         | 0             | OCT/NOV/DEC           | 50                    | 77                      | 62                                                 |  |
| JAN/FEB/MAR           | 0             | 4         | 1             | JAN/FEB/MAR           | 60                    | 166                     | 31                                                 |  |
| APR/MAY/JUNE          | 1             | 1         | 0             | APR/MAY/JUNE          | 60                    | 40                      | 35                                                 |  |

## GOALS AND ACTUAL NEW CLUBS CUMULATIVE