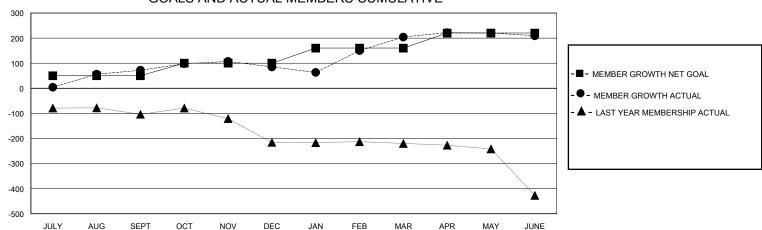

## District 301 B1

Results as of: 6/30/2020

| GMT: | LOCATION PHILIPPINES | GMT CA |
|------|----------------------|--------|
|      |                      |        |

| Clubs                 |               |           |               | Members               |                       |                         |                                                    |  |
|-----------------------|---------------|-----------|---------------|-----------------------|-----------------------|-------------------------|----------------------------------------------------|--|
| RESULTS FOR 2019-2020 |               |           |               | RESULTS FOR 2019-2020 |                       |                         |                                                    |  |
| QUARTER               | NEW CLUB GOAL | NEW CLUBS | DROPPED CLUBS | QUARTER MEMB          | ER GROWTH NET<br>GOAL | MEMBER GROWTH<br>ACTUAL | DROPPED<br>MEMBERS ACTUAL<br>(including transfers) |  |
| JULY/AUG/SEPT         | 0             | 2         | 0             | JULY/AUG/SEPT         | 50                    | 122                     | 33                                                 |  |
| OCT/NOV/DEC           | 1             | 0         | 0             | OCT/NOV/DEC           | 50                    | 77                      | 62                                                 |  |
| JAN/FEB/MAR           | 0             | 4         | 1             | JAN/FEB/MAR           | 60                    | 166                     | 31                                                 |  |
| APR/MAY/JUNE          | 1             | 1         | 0             | APR/MAY/JUNE          | 60                    | 40                      | 35                                                 |  |

## GOALS AND ACTUAL MEMBERS CUMULATIVE

| DROPPED CLUBS: 1        |           | 33 CLUBS OF 44 ADDED 1 OR MORE<br>NEW MEMBERS | GENDER DISTRIBUTION  MALE 611 (48.38%) |              |     |
|-------------------------|-----------|-----------------------------------------------|----------------------------------------|--------------|-----|
| DROPPED MEMBERS         |           |                                               | FEMALE                                 | 652 (51.62%) |     |
| DECEASED                | 7         | CLICK HERE FOR CUMULATIVE                     | TOTAL FAMILY UNIT MEMBERS              |              | 498 |
| CLUB CANCELLED<br>OTHER | 24<br>130 | MEMBERSHIP DATA                               | FAMILY MEMBERS PAYING HALF             |              | 294 |
| TOTAL                   | 161       |                                               |                                        |              |     |